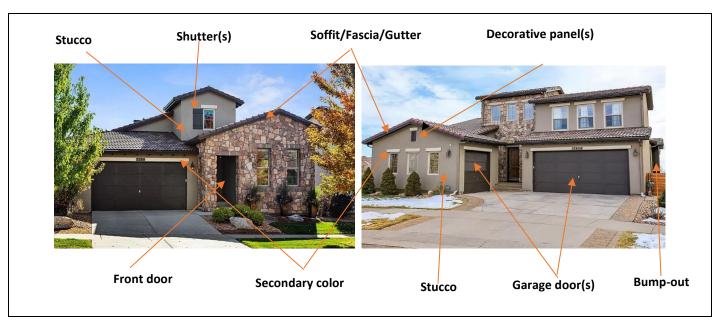

Indicate the proposed paint color only for the <u>applicable</u> portions of the home. (NOTE: Homes may not have all portions listed below.)

|                                                                                                                                                                                                                           | _ Stucco/primary color                                                                                                                                                                                                                                                                                                                                                                                                                                                                                                                                                                                                                                                                                                                                                                                                                                                                              |
|---------------------------------------------------------------------------------------------------------------------------------------------------------------------------------------------------------------------------|-----------------------------------------------------------------------------------------------------------------------------------------------------------------------------------------------------------------------------------------------------------------------------------------------------------------------------------------------------------------------------------------------------------------------------------------------------------------------------------------------------------------------------------------------------------------------------------------------------------------------------------------------------------------------------------------------------------------------------------------------------------------------------------------------------------------------------------------------------------------------------------------------------|
|                                                                                                                                                                                                                           | _ Secondary color (areas adjacent to windows and doors)                                                                                                                                                                                                                                                                                                                                                                                                                                                                                                                                                                                                                                                                                                                                                                                                                                             |
| ,                                                                                                                                                                                                                         | _ Soffit/Fascia/Gutter                                                                                                                                                                                                                                                                                                                                                                                                                                                                                                                                                                                                                                                                                                                                                                                                                                                                              |
|                                                                                                                                                                                                                           | _ Front door                                                                                                                                                                                                                                                                                                                                                                                                                                                                                                                                                                                                                                                                                                                                                                                                                                                                                        |
|                                                                                                                                                                                                                           | _ Garage door(s)                                                                                                                                                                                                                                                                                                                                                                                                                                                                                                                                                                                                                                                                                                                                                                                                                                                                                    |
|                                                                                                                                                                                                                           | _ Shutter(s)                                                                                                                                                                                                                                                                                                                                                                                                                                                                                                                                                                                                                                                                                                                                                                                                                                                                                        |
|                                                                                                                                                                                                                           | _ Bump-out(s)                                                                                                                                                                                                                                                                                                                                                                                                                                                                                                                                                                                                                                                                                                                                                                                                                                                                                       |
|                                                                                                                                                                                                                           | _ Decorative panel(s)                                                                                                                                                                                                                                                                                                                                                                                                                                                                                                                                                                                                                                                                                                                                                                                                                                                                               |
| I understand that any misstate further understand that if the submission of all required doce not to begin modifications of substitute for any Local, Countaind State guidelines. Any deciassociation must be included to | tify that all the information provided by me in connection with my application is true and complete. Ements, falsification, or omission of information shall be grounds for denial of this application. It Design Review Board (DRB) fails to approve or disapprove any application within 45 days after aments and materials, this application shall be deemed denied. Prior to receiving approval, I agree the property until the DRB notifies me in writing of their decision. DRB approval does NOT y, and State required permits. The owner/builder is responsible for adhering to all Local, County, sion of the DRB does not ensure approval from any other sub-association. Approval from the sub-with the DRB Submittal. If any changes are made that have not been approved or do not conform idelines or per the governing documents, the DRB may require the owner/builder to change or |
| PROPERTY OWNER SIGNATUR                                                                                                                                                                                                   | E(S) DATE                                                                                                                                                                                                                                                                                                                                                                                                                                                                                                                                                                                                                                                                                                                                                                                                                                                                                           |
| DRB APPROVAL/REMARKS:                                                                                                                                                                                                     |                                                                                                                                                                                                                                                                                                                                                                                                                                                                                                                                                                                                                                                                                                                                                                                                                                                                                                     |
| DATE                                                                                                                                                                                                                      |                                                                                                                                                                                                                                                                                                                                                                                                                                                                                                                                                                                                                                                                                                                                                                                                                                                                                                     |